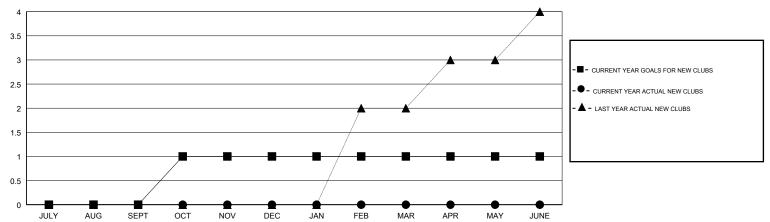

APR/MAY/JUNE

# MONTHLY MEMBERSHIP PROGRESS REPORT

### District 49 A

Results as of: 05/31/2018

28

#### **HOWARD HUDSON LOCATION ALASKA GMT CA** Clubs Members RESULTS FOR 2017-2018 RESULTS FOR 2017-2018 NEW CLUB GOAL NEW CLUBS DROPPED CLUBS MEMBER GROWTH NET MEMBER GROWTH DROPPED QUARTER QUARTER GOAL ACTUAL MEMBERS ACTUAL (including transfers) 0 -9 42 77 JULY/AUG/SEPT JULY/AUG/SEPT 18 36 80 OCT/NOV/DEC OCT/NOV/DEC 0 0 72 1 88 4 JAN/FEB/MAR JAN/FEB/MAR

APR/MAY/JUNE

## GOALS AND ACTUAL NEW CLUBS CUMULATIVE

0

0



## GOALS AND ACTUAL MEMBERS CUMULATIVE



| -■- MEMBER GROWTH NET GOAL        |  |
|-----------------------------------|--|
| - ● - MEMBER GROWTH ACTUAL        |  |
| - ▲ - LAST YEAR MEMBERSHIP ACTUAL |  |
|                                   |  |
|                                   |  |
|                                   |  |

725 (54.31%)

| DROPPED CLUBS: 4 |     |
|------------------|-----|
| DROPPED MEMBERS  |     |
| DECEASED         | 9   |
| CLUB CANCELLED   | 36  |
| OTHER            | 228 |
| TOTAL            | 273 |

0

| 30 CLUBS OF 42 ADDED 1 OR MORE |  |
|--------------------------------|--|
| NEW MEMBERS                    |  |
|                                |  |
|                                |  |
|                                |  |

| Women Percentage | Fiscal Year