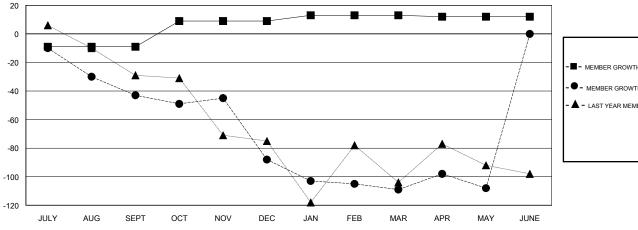

## GOALS AND ACTUAL MEMBERS CUMULATIVE

| -■- MEMBER GROWTH NET GOAL        |  |
|-----------------------------------|--|
| - ● - MEMBER GROWTH ACTUAL        |  |
| - ▲ - LAST YEAR MEMBERSHIP ACTUAL |  |
|                                   |  |
|                                   |  |
|                                   |  |